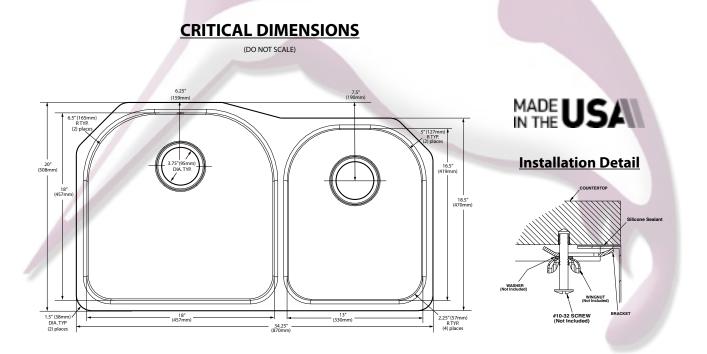

# Specifications

| Model<br>Number | Depth-<br>Inches<br>(left bowl,<br>right bowl) | Drain<br>Placement | Model<br>Specified |
|-----------------|------------------------------------------------|--------------------|--------------------|
| G18264          | 10, 8                                          | Rear               |                    |
| G18265          | 8                                              | Rear               |                    |

## **CUT OUT DIMENSIONS**

Template included - template number 22522