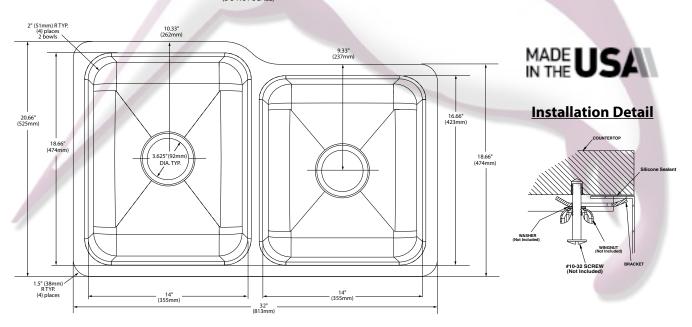

# Specifications

| Model<br>Number | Depth-<br>Inches<br>(left bowl,<br>right bowl) | Drain<br>Placement | Model<br>Specified |
|-----------------|------------------------------------------------|--------------------|--------------------|
| G18231          | 10, 8                                          | Center             | 1                  |
| G18232          | 8                                              | Center             |                    |

## **SINK DESCRIPTION**

- 1800 Series double bowl undermount sink
- · 18 gauge stainless steel, Brushed finish
- · Center drain location
- Mounting brackets included, other standard mounting hardware and silicone sealant not included
- · SoundSHIELD sound absorbing system

## **CUT OUT DIMENSIONS**

• Template included - template number 22509

# **CRITICAL DIMENSIONS**

(DO NOT SCALE)