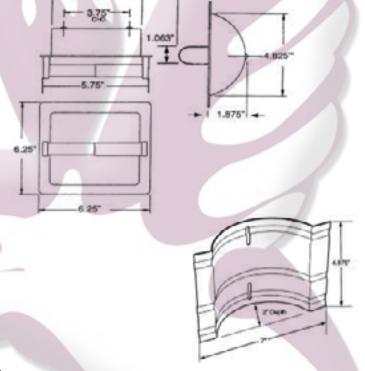

### **Recessed** Fixtures Technical Specification

#### **Recessed Paper Holder w/ Clamp**

# DN5075

# **Stock Numbers:**

- DN5075 Recessed Paper Holder w/ Clamp
- DN5075W Recessed Paper Holder w/ Clamp Glacier Finish

# **Dimensions:**



# Materials:

**Recessed Paper Holder** shell is stamped from a special alloy brass strip

and finished with a triple plated polished chrome finish with a lacquer coat for added protection. Roller is plastic and spring loaded. Installation C-Clamp is stamped from

type 304 steel.

## **Installation Instructions:**

- 1. Cut a square hole into wall measuring 5 1/4" x 5 1/4".
- 2. Loosely attach both screws through the recess item into the slots on the clamp.
- 3. Slide the wall clamp through the wall opening angling it through the opening if necessary.
- 4. Position the recess item until flush with the wall and tighten both screws.



Tels. (81) 8375.0992-93 con 6 lineas www.colibrimty.com info@colibrimty.com 🚮 🕒 💩@colibrimty