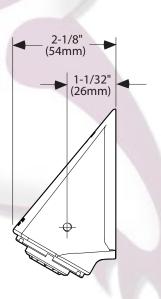

# Specifications

## **FAUCET DESCRIPTION**

- Fixed mount vandal resistant showerhead Chrome plated metallic spray face and shell
- Brass swivel ball assembly
- Single-function spray pattern
- Adjustable spray angle\*
- \*(Only by serviceable professional installer)
- Mounting hardware included

## **FLOW**

Designed to deliver 2.5 gpm (9.5 L/min) at 80 psi 1.1 gpm (4.2 L/min)MIN at 45 psi

# **STANDARDS**

Designed and manufactured to comply with the requirements of: ASME A112.18.1/CSA B125.1 and all requirements referenced therein

## WARRANTY

Warranted for 5 years against material or manufacturing defects



**VANDAL PROOF SHOWERHEAD** 

Model: 8290





# **CRITICAL DIMENSIONS**

(DO NOT SCALE)