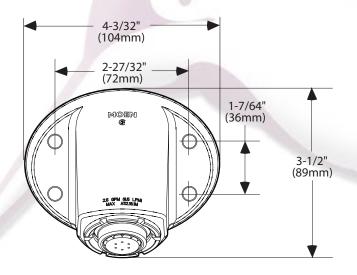

# Specifications

## **FAUCET DESCRIPTION**

- Fixed mount vandal resistant showerhead Chrome plated metallic spray face and shell
- Brass swivel ball assembly
- Single-function spray pattern
- Adjustable spray angle\*
- \*(Only by serviceable professional installer)
- Mounting hardware included

## **FLOW**

Designed to deliver 2.5 gpm (9.5 L/min) at 80 psi 1.1 gpm (4.2 L/min)MIN at 45 psi

# **STANDARDS**

Designed and manufactured to comply with the requirements of: ASME A112.18.1/CSA B125.1 and all requirements referenced therein

## WARRANTY

Warranted for 5 years against material or manufacturing defects



**VANDAL PROOF SHOWERHEAD** 

Model: 8290





# **CRITICAL DIMENSIONS**

(DO NOT SCALE)