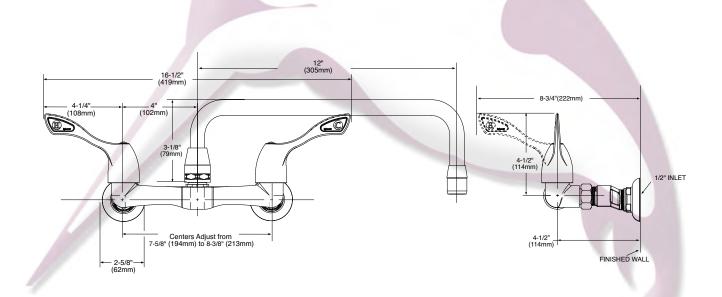

ns

#### **FAUCET DESCRIPTION**

- Chrome plated brass construction
- 1/2" IPS connections

#### **OPERATION**

 4" wrist blade handles with hot and cold color indicators and vandal resistant screws

#### **CARTRIDGE**

- Ceramic disc cartridge
- Nonmetallic and nonferrous material
- 1/4 turn operation

#### **STANDARDS**

- Designed and manufactured to comply with the requirements of: ASME A112.18.1/CSA B-125.1 and all specifications referenced therein
- Certified to ANSI/NSF 61/9
- · Contains no more than 0.25% weighted average lead content
- Complies with California Proposition 65 and with the Federal Safe Drinking Water Act
- ADA for lever handles

#### **WARRANTY**

· Warranted for 5 years against material or manufacturing defects



### **Two-Handle Wall Mount Faucet**

Model: 8119



## **CRITICAL DIMENSIONS**

(DO NOT SCALE)