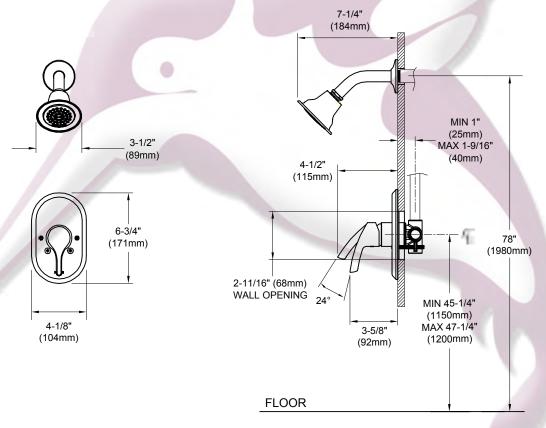

s

# **DESCRIPTION**

- Single-handle shower faucet with chrome plated finish
- Includes valve, showerhead, arm, & flange
- 4-port valve body connections are G1/2"
- Hot & cold indicator icons etched onto escutcheon

#### **OPERATION**

- · Lever style handle
- Pull to open, push lever to close valve
- Temperature controlled through 110° arc of handle travel

## **FLOW**

Showerhead flow is limited to 1.75 gpm (6.7 L/min)

# **CARTRIDGE**

- 35mm ceramic disk cartridge
- Nonmetallic & nonferrous materials

### **STANDARD**

· Designed to meet GB standards

# WARRANTY

- Lifetime limited warranty against leaks, drips, and finish defects to the original consumer purchaser
- · 5 year warranty if used in commercial installations



DANIKA<sup>™</sup> Single-Handle Shower Faucet

Model: 62843



# **CRITICAL DIMENSIONS**

(DO NOT SCALE)