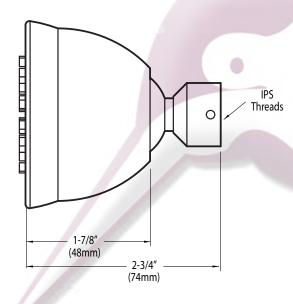

# Specifications

#### **DESCRIPTION**

- · Fixed mount vandal resistant showerhead
- Chrome plated, metal construction
- Brass swivel ball assembly
- · Vandal resistant set screws

#### FLOV

Designed to deliver 1.5 gpm (5.7 L/min) maximum at 80 psi,
1.1 gpm (4.2 L/min) minimum at 45 psi
36 self cleaning spray formers

### **STANDARDS**

 Designed and manufactured to comply with the requirements of: ASME A112.18.1/CSA B125.1 and all requirements referenced therein

#### WARRANTY

· Warranted for 5 year against material or manufacturing defects



## **Single Function Low-Flow Showerhead**

Model: 52716EP15







# **CRITICAL DIMENSIONS**

(DO NOT SCALE)