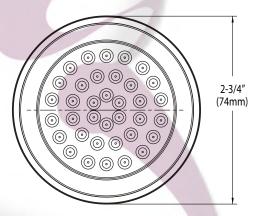

#### FLOV

Designed to deliver 1.5 gpm (5.7 L/min) maximum at 80 psi,
1.1 gpm (4.2 L/min) minimum at 45 psi
36 self cleaning spray formers

# **CRITICAL DIMENSIONS**

(DO NOT SCALE)