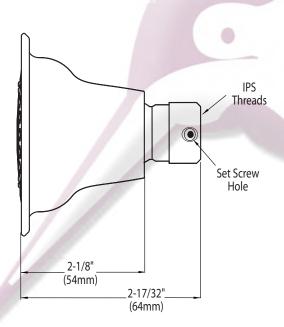

**5263** (2.5 gpm/9.5 L/min) Chrome finish
  - 5263CBN (2.5 gpm/9.5 L/min) Classic Brushed Nickel finish
  - 5263EP17 (1.75 gpm/6.6 L/min) Chrome finish; WaterSense® certified
  - 5263EP17CBN (1.75 gpm/6.6 L/min) Classic Brushed Nickel finish; WaterSense® certified
- ☐ 5263EP15 (1.5 gpm/5.7 L/min) Chrome finish; WaterSense® certified ☐ 5263EP15CBN (1.5 gpm/5.7 L/min) Classic Brushed Nickel finish; WaterSense® certified
- 45 self cleaning spray formers

#### **STANDARDS**

- Designed and manufactured to comply with the requirements of: ASME A112.18.1/CSA B125.1 and all requirements referenced therein
- Third party certified to WaterSense® (only applies to 1.75gpm and 1.5 gpm)

## WARRANTY

Warranted for 5 year against material or manufacturing defects



**Single Function Showerhead** 







# **CRITICAL DIMENSIONS**

(DO NOT SCALE)