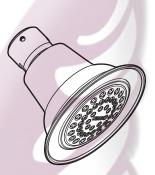

### **DESCRIPTION**

- Fixed mount vandal resistant showerhead
- All metal construction
- Brass swivel ball assembly
- Vandal resistant set screws
- Chrome or Classic Brushed Nickel (CBN) finish

#### **FLOW**

- ☐ **5263** (2.5 gpm/9.5 L/min) Chrome finish
  - 5263CBN (2.5 gpm/9.5 L/min) Classic Brushed Nickel finish
  - 5263EP17 (1.75 gpm/6.6 L/min) Chrome finish; WaterSense® certified
  - 5263EP17CBN (1.75 gpm/6.6 L/min) Classic Brushed Nickel finish; WaterSense® certified
- ☐ 5263EP15 (1.5 gpm/5.7 L/min) Chrome finish; WaterSense® certified ☐ 5263EP15CBN (1.5 gpm/5.7 L/min) Classic Brushed Nickel finish; WaterSense® certified
- 45 self cleaning spray formers