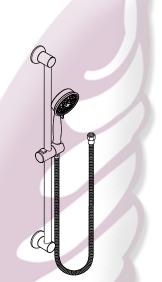

## DESCRIPTION

- Various finishes identified by suffix
- Handheld shower
- 69" double interlock spiral hose (metal)
- Double check valves in handshower
  30" slide bar with push button height selection
- OPERATION
- 4-function: massage, vigorous, full and combination: rotate outer ring to select
- Handshower holder rotates to adjust angle of hand shower
   FLOW
- EP suffix models are limited to 2.0 gpm (7.6 L/min) at 80 psi **STANDARDS**
- Designed and manufactured to comply with the applicable requirements of ASME A112.18.1/CSA B-125.1 and ASSE 1014 and all applicable specifications referenced therein
- EP suffix models are third party certified to WaterSense<sup>®</sup>

## 4-Function Massaging Handshower w/Slide Bar

Models: 3667EP series