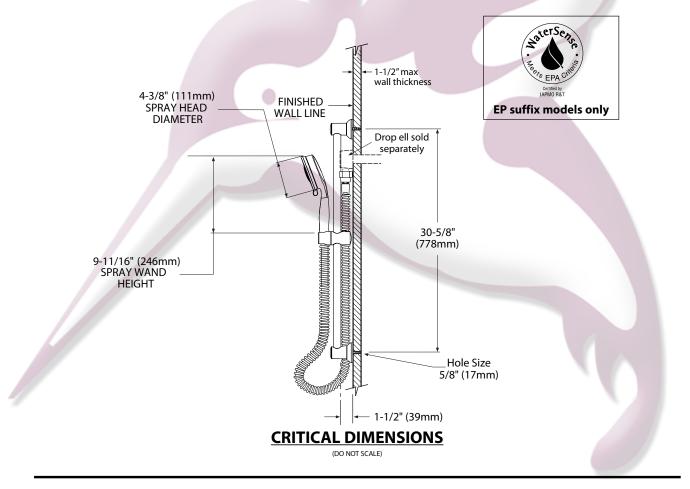

## Specifications

## DESCRIPTION

- Various finishes identified by suffix
- Handheld shower
- 69" double interlock spiral hose (metal)
- Double check valves in handshower
  30" slide bar with push button height selection
- OPERATION
- 4-function: massage, vigorous, full and combination: rotate outer ring to select
- Handshower holder rotates to adjust angle of hand shower
   FLOW
- EP suffix models are limited to 2.0 gpm (7.6 L/min) at 80 psi **STANDARDS**
- Designed and manufactured to comply with the applicable requirements of ASME A112.18.1/CSA B-125.1 and ASSE 1014 and all applicable specifications referenced therein
- EP suffix models are third party certified to WaterSense<sup>®</sup>