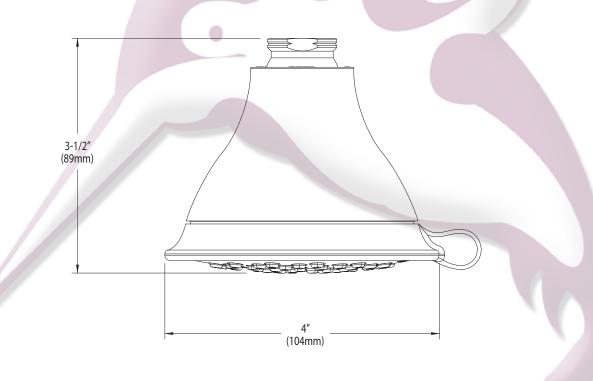

# Specifications

#### **DESCRIPTION**

- Available finishes identified by suffix
- Nonmetallic spray face and shell
- Brass swivel ball assembly

#### **OPERATION**

- 3 functions: massage, full and combined
- Rotate outer ring to select

#### **FLOW**

Designed to deliver 1.75 gpm (6.65 L/min) at 80 psi

### **STANDARDS**

- Designed and manufactured to comply with the requirements of: ASME A112.18.1/CSA B125.1 and all requirements referenced therein IAPMO Green listed and third party certified for WaterSense®

- Lifetime limited warranty against leaks, drips and finish defects to the original consumer purchaser
- 5 year warranty if used in commercial installations

# **Envi™ Eco-Performance** 3-Function Showerhead

Models: 3233EP series





## **CRITICAL DIMENSIONS**

(DO NOT SCALE)